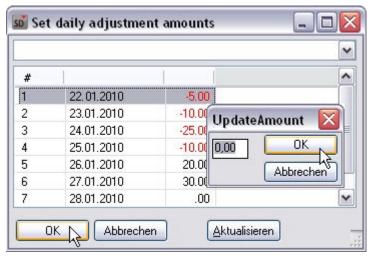

With protel Daily Rates you can conveniently change your pricing structure on a day to day basis - and its all in one place. Just choose a date and increase or decrease the rack rate by a certain amount or by a certain percentage. This will affect all categories equally:

Increase or decrease your rates daily

by a certain amount or a certain percentage.

For each day, enter the amount by which the rack rate is meant to be raised or reduced.

Lean pricing unlimited flexibility