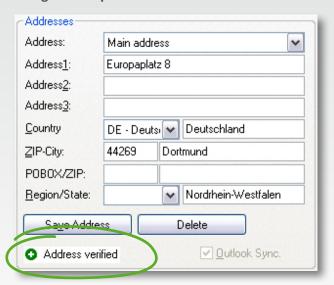

#### ...to get a complete address:

The optional add-on protel Address Check links any SQL based protel SPE or MPE-installation to the web-based address verification service AddressDoctor. AddressDoctor provides address data from more than 240 countries, always in accordance with national conventions.