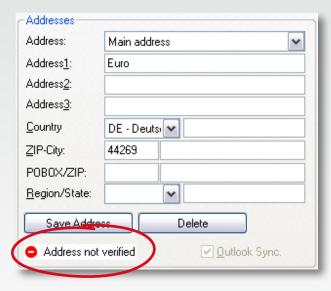

hysical address remains a vital piece of customer contact information. protel Address Check allows you to harness and leverage this customer data to improve direct mail, billing, and customer service.

Keep your guest database clean by entering complete, accurately formatted global addresses. Improve your sales and marketing efforts by ensuring direct mail is delivered to the right address - always.

#### **Autocompletion and data correction**

- ▼ Time saving of up to 40% for data entry at the front desk
- Correction of your entire address data base in only one step
- ▼ Correct address data supplied for online reservations
- Less undeliverable mail and wasted postage
- ▼ Simple integration into protel hotel management solutions
- No installation or updates

#### Few inputs are enough...



#### ...to get a complete address:



The optional add-on protel Address Check links any SQL based protel SPE or MPE-installation to the web-based address verification service AddressDoctor. AddressDoctor provides address data from more than 240 countries, always in accordance with national conventions.